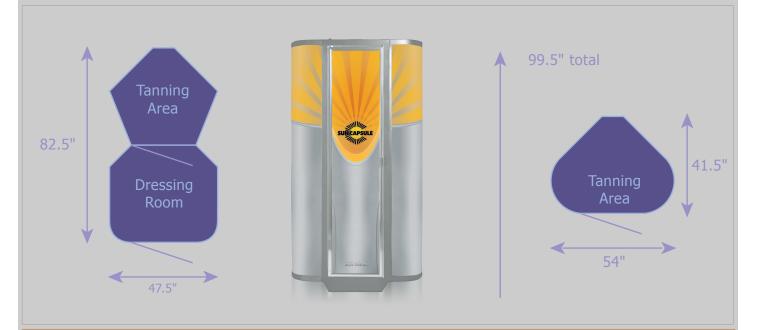

# SUN CAPSULE Specifications

### 7 - MINUTE 250 • WATT

| 250 MAX Sun Burst Tanning Booth Specifications |                                              |  |
|------------------------------------------------|----------------------------------------------|--|
| Maximum Exposure Time                          | 7 Minutes                                    |  |
| Number of Lamps x Type of Lamps                | 54-2 Meter Cosmolux 250 Watt VHR/HP          |  |
| Ballast                                        | 250 Watt MAX                                 |  |
| Required Running Voltage                       | 230-235 Running Volts                        |  |
| Amperage (Single Phase)                        | 64 Amps (Add 7 Amps if using a Buck Booster) |  |
| Amperage (Three Phase)                         | 40 Amps (Add 7 Amps if using a Buck Booster) |  |
| Buck Boost Transformer                         | 2.0 KVA 240 Output                           |  |
| Cooling System                                 | 6400 cfm via a 24-inch Overhead Fan          |  |
| Wind Velocity                                  | 22 mph                                       |  |
| Available with or without Dressing Room        | Yes                                          |  |